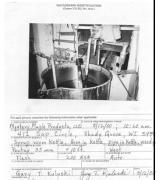

- Observation: Noted garden hose & inlet water pipe submerged in syrup being processed in kettle.....
- · Document to tie photo to written observation
- Secure or seal samples and exhibits ----- and maintain "chain of custody"