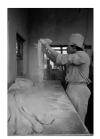

- Observation: Noted garden hose & inlet water pipe submerged in syrup being processed in kettle.....
- · Document to tie photo to written observation
- Secure or seal samples and exhibits ----- and maintain "chain of custody"